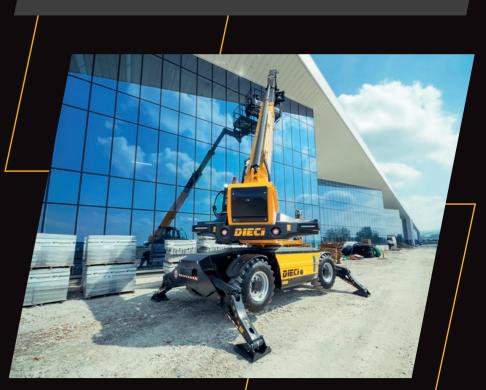

DOUBLE JOYSTICK

DUAL DISPLAY:

- 3.5" DISPLAY INTEGRATED IN THE CLUSTER
- 7" DISPLAY WITH INTEGRATED REAR VIEW CAMERA

The Elite line integrates the potential of the Classic range with the advanced technological features of the Easy Tech System. In addition to simpler and more intuitive controls, the vehicle and boom movement is managed intelligently, simplifying work and increasing productivity.

## **HIGH TECH BOOM - PRO**

Boom movement automatically managed by the control unit according to the 6 work modes that can be selected: Soft, Fast, Normal, Eco, Wall and Floor.

## **ANTI TILT SYSTEM PRO**

Increased safety also due to the new advanced anti tilt system with aggravating movements stopping, based on dynamic calculation of working loads according to the equipment installed.

## **HI-VISION**

An innovative advanced vision system that combines AI and augmented reality to provide full support to the operator. It simplifies attachment operations and stabilisation while detecting obstacles and people in real time to prevent any risk of collision