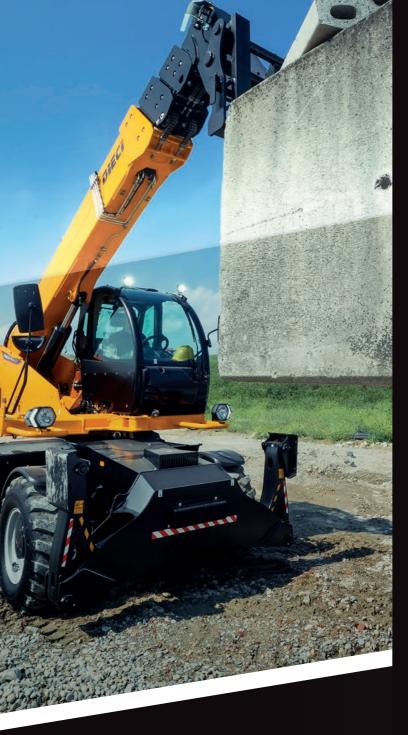

| <b>3 DIFFERENT<br/>LINES</b> | SCAN THE OR CODE FOR<br>COMPLETE AND<br>UPDATED DATA       Image: Contract of the content of the co | CT I               |
|------------------------------|--------------------------------------------------------------------------------------------------------------------------------------------------------------------------------------------------------------------------------------------------------------------------------------------------------------------------------------------------------------------------------------------------------------------------------------------------------------------------------------------------------------------------------------------------------------------------------------------------------------------------------------------------------------------------------------------------------------------------------------------------------------------------------------------------------------------------------------------------------------------------------------------------------------------------------------------------------------------------------------------------------------------------------------------------------------------------------------------------------------------------------------------------------------------------------------------------------------------------------------------------------------------------------------------------------------------------------------------------------------------------------------------------------------------------------------------------------------------------------------------------------------------------------------------------------------------------------------------------------------------------------------------------------------------------------------------------------------------------------------------------------------------------------------------------------------------------------------------------------------------------------------------------------------------------------------------------------------------------------------------------------------------------------------------------------------------------------------|--------------------|
|                              | <ul> <li>40.18 R PEGASUS ESSENTIAL</li> <li>▲ Max Capacity: 4000 kg</li> <li>★ Max Height: 18,0 m</li> <li>* Version for the RENTAL market   554 kW (</li> <li>60.21 PEGASUS CLASSIC</li> <li>▲ Max Capacity: 6000 kg</li> <li>★ Max Height: 20,5 m</li> <li>60.25 PEGASUS CLASSIC</li> <li>▲ Max Capacity: 6000 kg</li> <li>★ Max Capacity: 6000 kg</li> <li>★ Max Capacity: 6000 kg</li> <li>★ Max Capacity: 6000 kg</li> </ul>                                                                                                                                                                                                                                                                                                                                                                                                                                                                                                                                                                                                                                                                                                                                                                                                                                                                                                                                                                                                                                                                                                                                                                                                                                                                                                                                                                                                                                                                                                                                                                                                                                                    |                    |
| <image/>                     | 7525       PEGASUS CLASSIC         ▲ Max Capacity: 7500 kg       ★ Max Height: 24.5 m         60.26       PEGASUS CLASSIC         ▲ Max Capacity: 6000 kg       ★ Max Height: 25.7 m         ● Max Capacity: 6000 kg       ★ Max Height: 25.7 m         ● Max Capacity: 6000 kg       ★ Max Height: 26.6 m         ● Max Capacity: 6000 kg       ★ Max Height: 26.6 m         ● Max Capacity: 10000 kg       ★ Max Height: 26.6 m         ● Max Capacity: 10000 kg       ★ Max Height: 28.6 m         ● Max Capacity: 28.6 m       100.29         ● Max Height: 28.6 m       100.29         ● Max Capacity: 10000 kg       ★ Max Height: 28.6 m         ● Max Capacity: 2000 kg       ● Max Capacity: 10000 kg         ● Max Capacity: 2000 kg       ● Max Height: 28.6 m                                                                                                                                                                                                                                                                                                                                                                                                                                                                                                                                                                                                                                                                                                                                                                                                                                                                                                                                                                                                                                                                                                                                                                                                                                                                                                            |                    |
| CROSSBEAM OUTRIGGERS         | 60.40       PEGASUS ELITE <ul> <li>Max Capacity: 6000 kg</li> <li>Max Height: 39.4 m</li> </ul> Data refers to the CE market only.         For all other markets, scan the QR code         Image: Comparison of the text only of t                                                                                                                                                                      | DOCCTO000167-EN-D1 |

# PEGASUS ESSENTIAL

The Essential line includes the Pegasus telehandlers with 400° non-continuous rotation: dedicated to the rental market and to anyone in need of an essential, reliable and intuitive-to-use telehandler.

Equipped with flap down outriggers that simplify operation and reduce stabilization time.