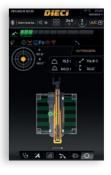

## **EVOLVED CAB**

- 12° tilting seat for improved visibility
- "Equipment quick coupling" control on Joystick
- Additional joystick for outriggers movement
- New walkable surface, ladder access from 4 sides
- Dual display:
- 4.3" integrated in the cluster
- 12" multitouch