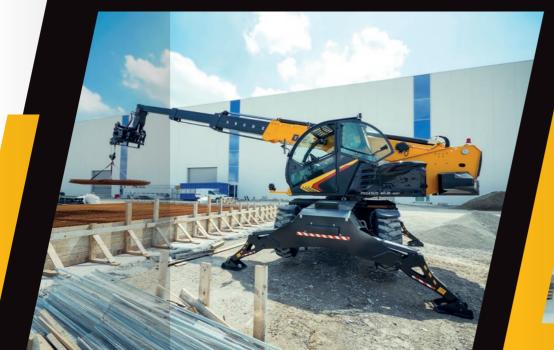

#### REMOTE CONTROL AS STANDARD LOAD SENSING PUMP \* For models 75.25, 60.26 and 60.30

combustion engine.

The Classic line includes the Pegasus telehandlers with 360° continuous rotation: new synergies between load capacity, lifting and technological solutions ideal for users who need a multi-purpose, high-performance vehicle in all working conditions. Safer work thanks to **crossbeam outriggers** that can be activated starting from any position.