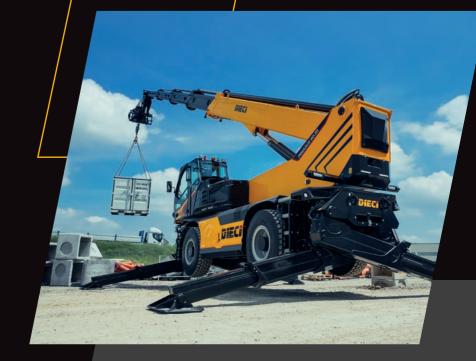

#### REMOTE CONTROL AS STANDARD LOAD SENSING PUMP \* For models 75.25, 60.26 and 60.30

combustion engine.

The Classic line includes the Pegasus telehandlers with 360° continuous rotation: new synergies between load capacity, lifting and technological solutions ideal for users who need a multi-purpose, high-performance vehicle in all working conditions. Safer work thanks to **crossbeam outriggers** that can be activated starting from any position.