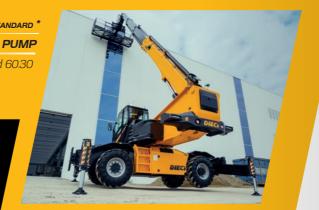

| <b>3 DIFFERENT<br/>LINES</b> | SCAN THE OR CODE FOR<br>COMPLETE AND<br>UPDATED DATA       Image: Contract of the content of the co | CT I               |
|------------------------------|--------------------------------------------------------------------------------------------------------------------------------------------------------------------------------------------------------------------------------------------------------------------------------------------------------------------------------------------------------------------------------------------------------------------------------------------------------------------------------------------------------------------------------------------------------------------------------------------------------------------------------------------------------------------------------------------------------------------------------------------------------------------------------------------------------------------------------------------------------------------------------------------------------------------------------------------------------------------------------------------------------------------------------------------------------------------------------------------------------------------------------------------------------------------------------------------------------------------------------------------------------------------------------------------------------------------------------------------------------------------------------------------------------------------------------------------------------------------------------------------------------------------------------------------------------------------------------------------------------------------------------------------------------------------------------------------------------------------------------------------------------------------------------------------------------------------------------------------------------------------------------------------------------------------------------------------------------------------------------------------------------------------------------------------------------------------------------------|--------------------|
|                              | <ul> <li>40.18 R PEGASUS ESSENTIAL</li> <li>▲ Max Capacity: 4000 kg</li> <li>★ Max Height: 18,0 m</li> <li>* Version for the RENTAL market   554 kW (</li> <li>60.21 PEGASUS CLASSIC</li> <li>▲ Max Capacity: 6000 kg</li> <li>★ Max Height: 20,5 m</li> <li>60.25 PEGASUS CLASSIC</li> <li>▲ Max Capacity: 6000 kg</li> <li>★ Max Capacity: 6000 kg</li> <li>★ Max Capacity: 6000 kg</li> <li>★ Max Capacity: 6000 kg</li> </ul>                                                                                                                                                                                                                                                                                                                                                                                                                                                                                                                                                                                                                                                                                                                                                                                                                                                                                                                                                                                                                                                                                                                                                                                                                                                                                                                                                                                                                                                                                                                                                                                                                                                    |                    |
| <image/>                     | 7525       PEGASUS CLASSIC         ▲ Max Capacity: 7500 kg       ★ Max Height: 24.5 m         60.26       PEGASUS CLASSIC         ▲ Max Capacity: 6000 kg       ★ Max Height: 25.7 m         ● Max Capacity: 6000 kg       ★ Max Height: 25.7 m         ● Max Capacity: 6000 kg       ★ Max Height: 26.6 m         ● Max Capacity: 6000 kg       ★ Max Height: 26.6 m         ● Max Capacity: 10000 kg       ★ Max Height: 26.6 m         ● Max Capacity: 10000 kg       ★ Max Height: 28.6 m         ● Max Capacity: 28.6 m       100.29         ● Max Height: 28.6 m       100.29         ● Max Capacity: 10000 kg       ★ Max Height: 28.6 m         ● Max Capacity: 2000 kg       ● Max Capacity: 10000 kg         ● Max Capacity: 2000 kg       ● Max Height: 28.6 m                                                                                                                                                                                                                                                                                                                                                                                                                                                                                                                                                                                                                                                                                                                                                                                                                                                                                                                                                                                                                                                                                                                                                                                                                                                                                                            |                    |
| CROSSBEAM OUTRIGGERS         | 60.40       PEGASUS ELITE <ul> <li>Max Capacity: 6000 kg</li> <li>Max Height: 39.4 m</li> </ul> Data refers to the CE market only.         For all other markets, scan the QR code         Image: Comparison of the text only of t                                                                                                                                                                      | DOCCTO000167-EN-D1 |