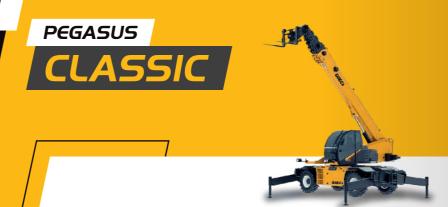

# **PEGASUS** ESSENTIAL | CLASSIC | ELITE

#### REMOTE CONTROL AS STANDARD LOAD SENSING PUMP \* For models 75.25, 60.26 and 60.30

combustion engine.

The Classic line includes the Pegasus telehandlers with 360° continuous rotation: new synergies between load capacity, lifting and technological solutions ideal for users who need a multi-purpose, high-performance vehicle in all working conditions. Safer work thanks to **crossbeam outriggers** that can be activated starting from any position.