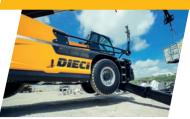

Equipped with flap down outriggers that simplify operation and reduce stabilization time.

#### REMOTE CONTROL AS STANDARD LOAD SENSING PUMP \* For models 75.25, 60.26 and 60.30

combustion engine.

The Classic line includes the Pegasus telehandlers with 360° continuous rotation: new synergies between load capacity, lifting and technological solutions ideal for users who need a multi-purpose, high-performance vehicle in all working conditions. Safer work thanks to **crossbeam outriggers** that can be activated starting from any position.