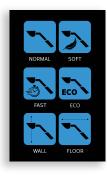

## **HIGH TECH BOOM - PRO**

Boom movement automatically managed by the control unit according to the 6 work modes that can be selected: Soft, Fast, Normal, Eco, Wall and Floor.