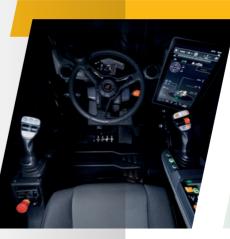

## **EVOLVED CAB**

- 12° tilting seat for improved visibility
- "Equipment quick coupling" control on Joystick
- Additional joystick for outriggers movement
- New walkable surface, ladder access from 4 sides
- Dual display:
- 4.3" integrated in the cluster
- 12" multitouch

DOUBLE JOYSTICK

DUAL DISPLAY:

- 3.5" DISPLAY INTEGRATED IN THE CLUSTER
- 7" DISPLAY WITH INTEGRATED REAR VIEW CAMERA

The Elite line integrates the potential of the Classic range with the advanced technological features of the Easy Tech System. In addition to simpler and more intuitive controls, the vehicle and boom movement is managed intelligently, simplifying work and increasing productivity.