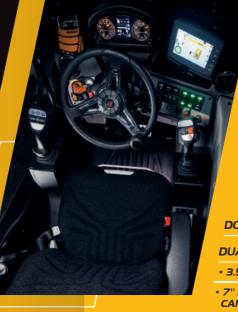

DOUBLE JOYSTICK

DUAL DISPLAY:

- 3.5" DISPLAY INTEGRATED IN THE CLUSTER
- 7" DISPLAY WITH INTEGRATED REAR VIEW CAMERA

The Elite line integrates the potential of the Classic range with the advanced technological features of the Easy Tech System. In addition to simpler and more intuitive controls, the vehicle and boom movement is managed intelligently, simplifying work and increasing productivity.

## **EVOLVED CAB**

- 12° tilting seat for improved visibility
- "Equipment quick coupling" control on Joystick
- Additional joystick for outriggers movement
- New walkable surface, ladder access from 4 sides
- Dual display:
- 4.3" integrated in the cluster
- 12" multitouch